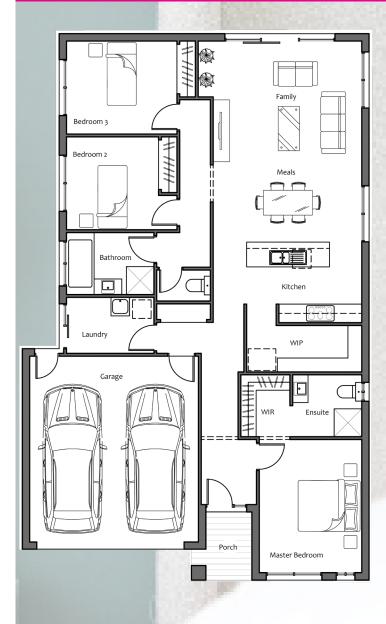

## Design Details - Concerto 196V

House Size : 19.5sq Exterior Width : 11.3m Exterior Length : 17.6m