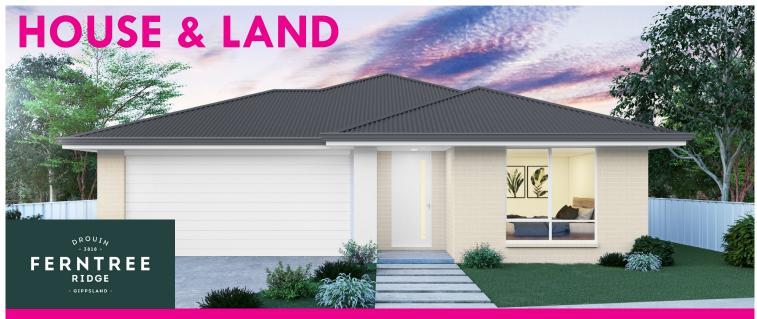

# LOT 1018 ILLAWARRA BOULEVARD, DROUIN 3 2 2 2 2



Package Offer \$560,000.00

## Design Details - Concerto 196V

House Size : 19.5sq Exterior Width : 11.3m Exterior Length : 17.6m

## **Land Details**

Lot Size : 469m2 Land Price \$290,000.00

#### V-Essential Inclusions

- -Colorbond Roofing
- -Eaves to front façade
- -Garage Panel Door with Remotes
- -Brick Infills above windows
- -20mm Stone benchtops to Kitchen
- -Extensive selection of Floor Coverings: Laminate, Carpet & Tiles
- -Dulux 3 coat paint system
- -Gas ducted heating system
- -Overhead cupboards to kitchen
- -Toilet roll holders & towel rails
- -Dishwasher

### Package Deal Offer

- -Technika 900mm appliances
- -Tiled Shower bases to Ensuite & Bathroom
- -Split system air conditioner
- -Laminate Flooring to Entry, Family