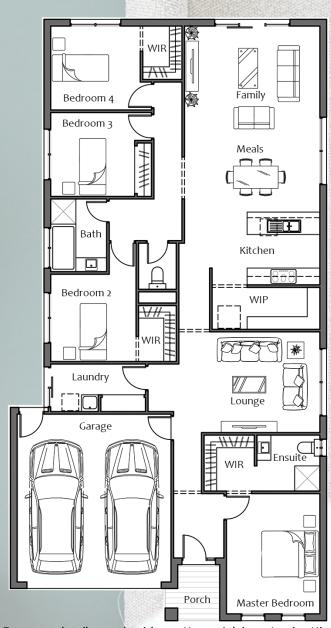

### Design Details - Concerto 236VM

House Size : 23.7sq Exterior Width : 11.3m Exterior Length : 21.4m