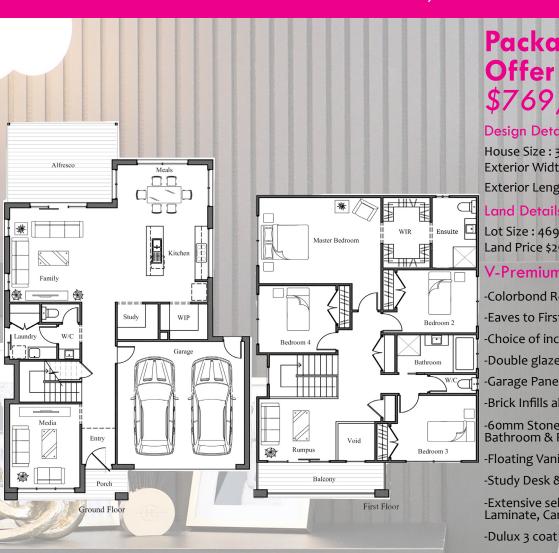

## LOT 1018 ILLAWARRA BOULEVARD, DROUIN

\$769,600.00

## Design Details - Sophia 330V

House Size: 32.78sq Exterior Width: 11.55m Exterior Length: 18.38m

## Land Details

Lot Size: 469m2

Land Price \$290,000.00

## V-Premium Inclusions

- -Colorbond Roofing
- -Eaves to First Floor
- -Choice of included facade
- -Double glaze awning windows through-out
- -Garage Panel Door with Remotes
- -Brick Infills above windows ground floor only
- -60mm Stone benchtops to Kitchen, Ensuite, Bathroom & PWD
- -Floating Vanity to Ensuite, Bathroom & PWD
- -Study Desk & Decorative Screen
- -Extensive selection of Floor Coverings: Laminate, Carpet & Tiles
- -Dulux 3 coat paint system
- -ActronAir all electric ducted heating & cooling system
- -Overhead cupboards to kitchen
- -Belling 900mm Appliances & 60cm Integrated Diswasher
- -Tiled Shower bases to Ensuite & Bathroom
- -LED Downlights
- -Site Cost Allowance