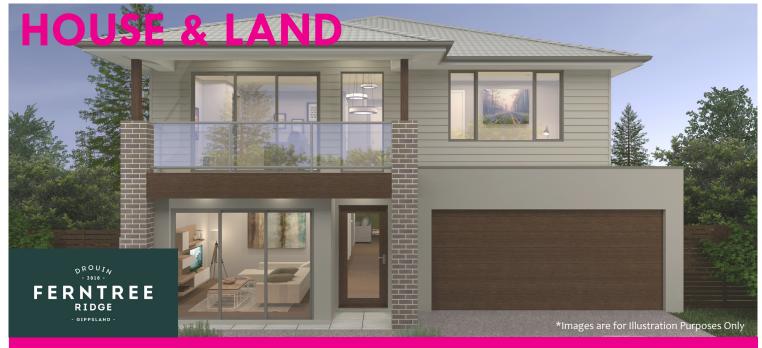

## LOT 1018 ILLAWARRA BOULEVARD, DROUIN

\$769,600.00

## Design Details - Sophia 330V

House Size: 32.78sq Exterior Width: 11.55m Exterior Length: 18.38m