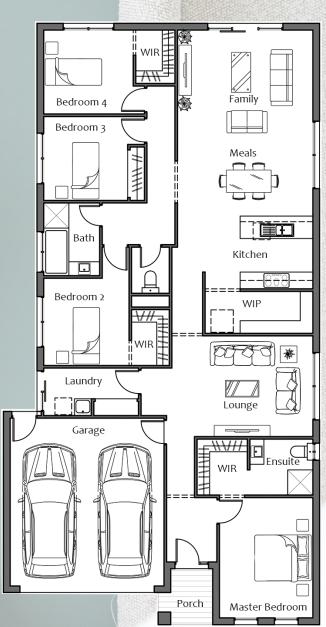

## Design Details - Concerto 236VM

House Size: 23.7sq Exterior Width: 11.3m Exterior Length: 21.4m