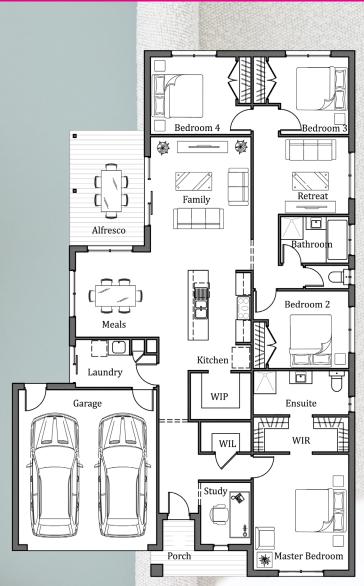

## Package Offer \$590,300.00

Design Details — Savannah 250V House Size : 25sq

4 2 2

-Site Cost Allowance

www.vartel.com.au Terms & Conditions Apply