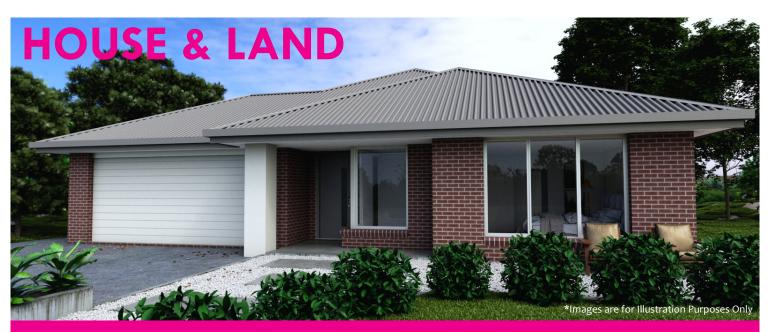

## LOT 206 HEARTLAND ESTATE, MORWELL



For more details speak with our Home Advisor, Jessica Hine. Ph: 0407 244 625

Email: jhine@vartel.com.au

## Package Offer \$590,300.00

Design Details — Savannah 250V House Size : 25sq

## Land Details

Lot Size : 629m2 Land Price \$273,900.00

## **V-Essential Inclusions**

-Colorbond Roofing -Eaves to front façade -Garage Panel Door with Remotes -Brick Infills above windows -20mm Stone benchtops to Kitchen, Ensuite & Bathroom -4No. Pot drawers to kitchen -Extensive selection of Floor Coverings : Laminate, Carpet & Tiles -Laminate Flooring to Entry, Family & Rear Hallway -Dulux 3 coat paint system -Gas ducted heating system -Overhead cupboards to Kitchen -Toilet roll holders & towel rails -Dishwasher -Technika 900mm appliances -Tiled Shower bases