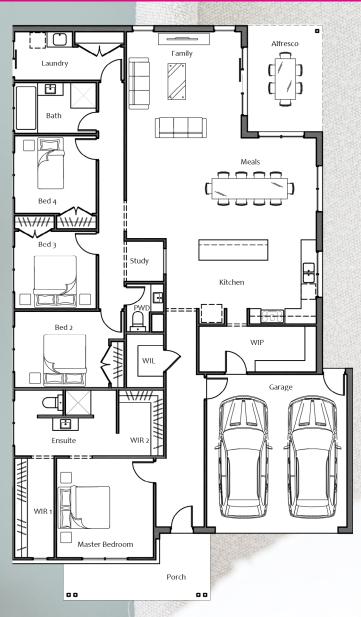

## LOT 206 HEARTLAND ESTATE, MORWELL

For more details speak with our Home Advisor, Jessica Hine. Ph: 0407 244 625 Package Offer \$616,600.00

Design Details – Tia-Rose 290V House Size : 29.0sq

4⊨ 2 1 2 2

Email: jhine@vartel.com.au

www.vartel.com.au Terms & Conditions Apply