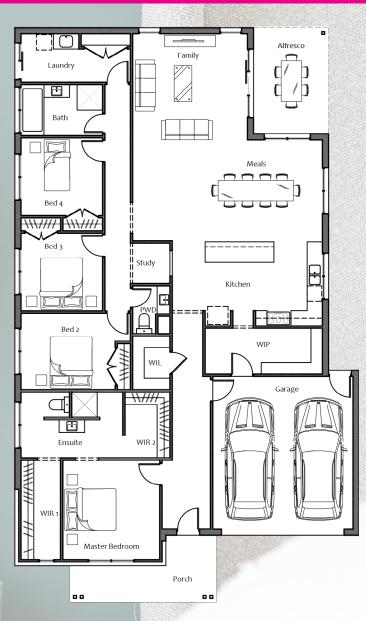

## LOT 18 ALCOTT DRIVE, NEWBOROUGH

For more details speak with our Home Advisor, Jessica Hine. Ph: 0407 244 625 **Package Offer** \$597,700.00

Design Details – Tia-Rose 290V House Size : 29.0sq