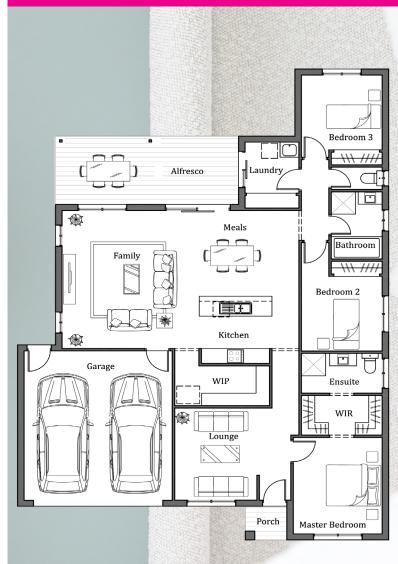

## **Package Offer** \$548,600.00

Design Details – Gemstone 225V House Size : 22.5sq

## **V-Essential Inclusions**

-Colorbond Roofing -Eaves to front façade -Garage Panel Door with Remotes -Brick Infills above windows -20mm Stone benchtops to Kitchen, Ensuite & Bathroom -4No. Pot drawers to kitchen Extensive selection of Floor Coverings : Laminate, Carpet & Tiles -Laminate Flooring to Entry, Family & Rear Hallway -Dulux 3 coat paint system -Gas ducted heating system -Split system air conditioner -Overhead cupboards to Kitchen -Toilet roll holders & towel rails -Dishwasher -Technika 900mm appliances -Tiled Shower bases to Ensuite & Bathroom -LED Downlights