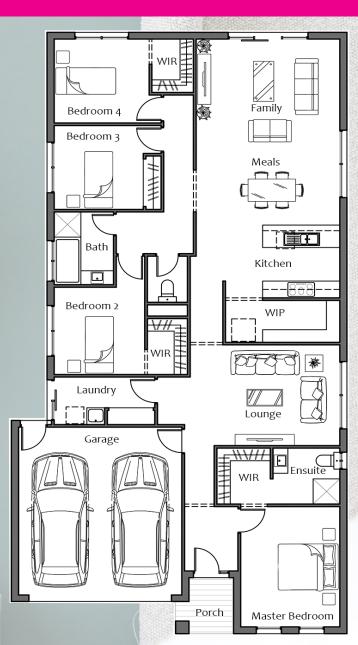

## LOT 24 ALCOTT DRIVE, NEWBOROUGH

For more details speak with our Home Advisor, Jessica Hine. Ph: 0407 244 625

Email: jhine@vartel.com.au

Package Offer \$499,800.00

Design Details - Concerto 236VM

House Size: 23.7sq