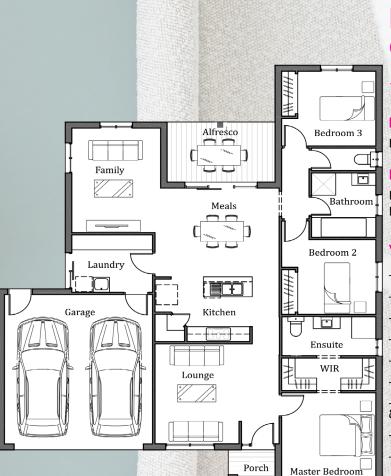

LOT 31 ALCOTT DRIVE, NEWBOROUGH

Package Offer \$483,900.00

Design Details - Gemstone 200V

House Size: 20.2sq