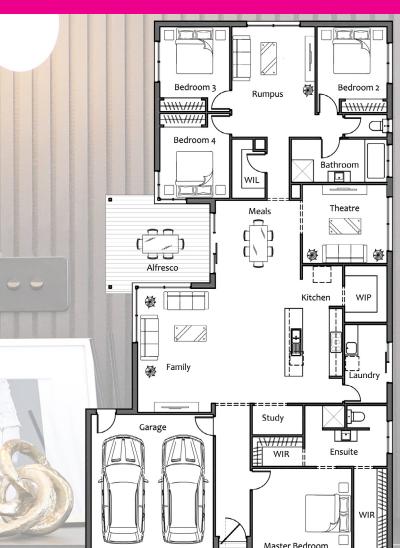

## LOT 502 POWLETT RIDGE ESTATE, WONTHAGGI

Package Offer \$749,200.00

Design Details - Eva 318V

House Size: 31.8sq

Land Details - Titled

Lot Size: 649m2 Land Price \$310,00.00