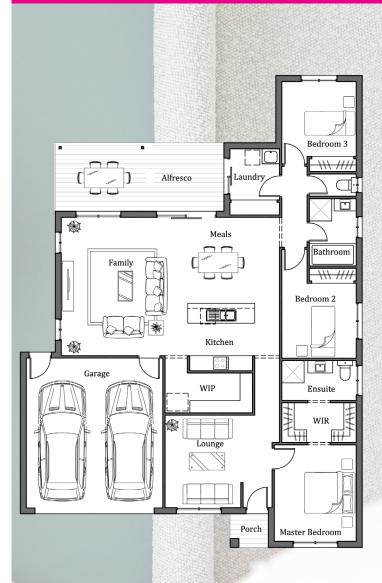

## Package Offer \$623,600.00

Design Details – Gemstone 225V House Size : 22.5sq

Land Details - Titled Lot Size : 640m2 Land Price \$310,000.00

3 2 2

-Site Cost Allowance

www.vartel.com.au Terms & Conditions Apply