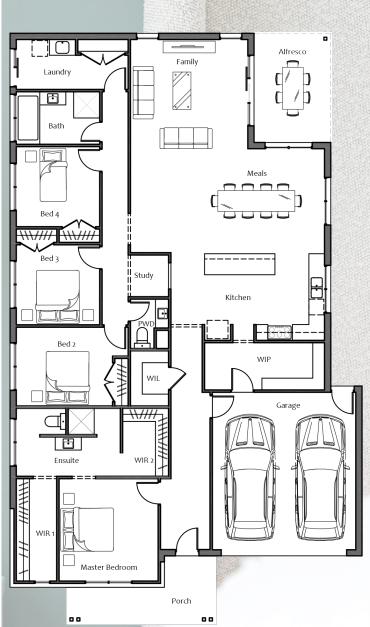

## LOT 506 POWLETT RIDGE ESTATE, WONTHAGGI

Package Offer \$672,700.00

Design Details - Tia-Rose 290V

House Size: 29sq

Land Details - Titled

Lot Size: 640m2 Land Price \$310,000.00