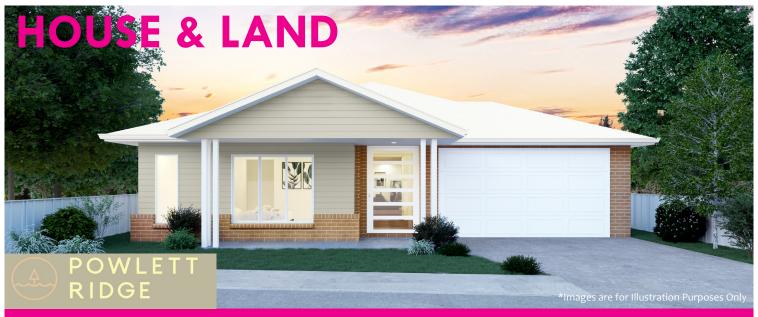

## LOT 506 POWLETT RIDGE ESTATE, WONTHAGGI

Package Offer \$672,700.00

Design Details - Tia-Rose 290V

House Size: 29sq

Land Details - Titled

Lot Size: 640m2 Land Price \$310,000.00