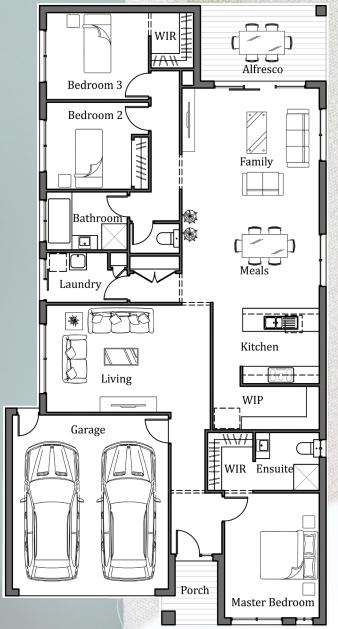

## **Package Offer** \$627,500.00

Design Details – Concerto 236V House Size : 23.6sq

Land Details - Titled Lot Size : 640m2 Land Price \$310,000.00

3 2 2