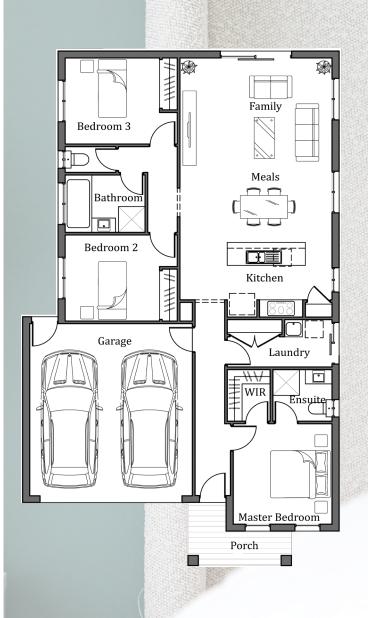

## Package Offer \$581,800.00

Design Details – Concerto 180V House Size : 17.9sq

Land Details - Titled Lot Size : 620m2 Land Price \$310,000.00

3 2 2

www.vartel.com.au Terms & Conditions Apply