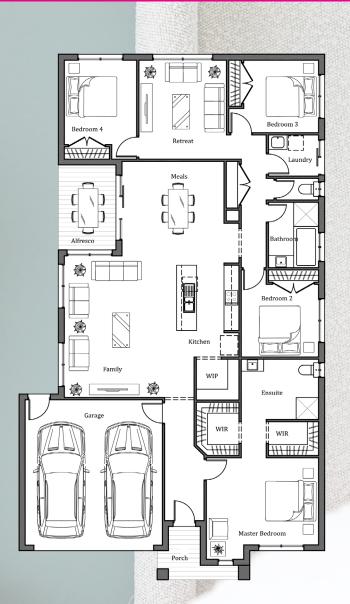

## Package Offer \$634,100.00

Design Details – Brooklyn 251V Retreat House Size : 25.1sq

4**2**222

Land Details - Titled Lot Size : 586m2 Land Price \$295,000.00