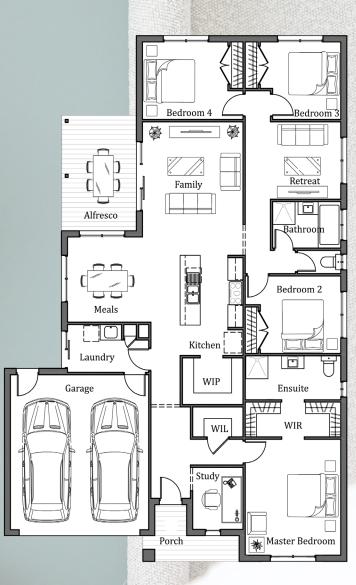

LOT 528 POWLETT RIDGE ESTATE, WONTHAGGI

Package Offer \$626,400.00

Design Details - Savannah 250V

House Size: 25sq

Land Details - Titled

Lot Size: 586m2

Land Price \$290,000.00