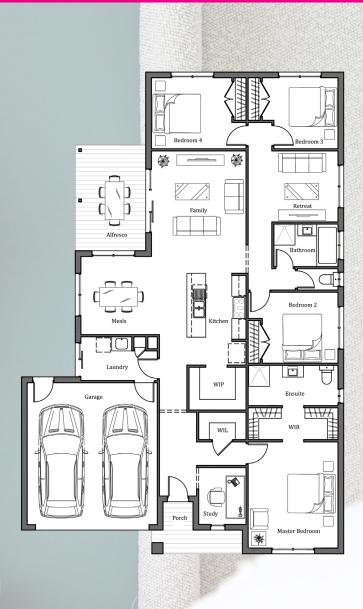

LOT 208 HEARTLAND ESTATE, MORWELL

Package Offer \$621,400.00

Design Details - Savannah 250V

House Size: 25sq

## V-Essential Inclusions

- -Colorbond Roofing
- -Eaves to front façade
- -Garage Panel Door with Remotes
- -Brick Infills above windows
- -20mm Stone benchtops to Kitchen, Ensuite & Bathroom
- -4No. Pot drawers to Kitchen
- -Overhead cupboards to Kitchen
- -Extensive selection of Floor Coverings : Laminate, Carpet & Tiles
- -Laminate Flooring to Entry, Family & Rear Hallway
- -Dulux 3 coat paint system
- -Gas ducted heating system
- -Split system air conditioner
- -Toilet roll holders & towel rails
- -Dishwasher
- -Technika 900mm appliances
- -Tiled Shower bases to Ensuite & Bathroom
- -LED Downlights
- -Site Cost Allowance