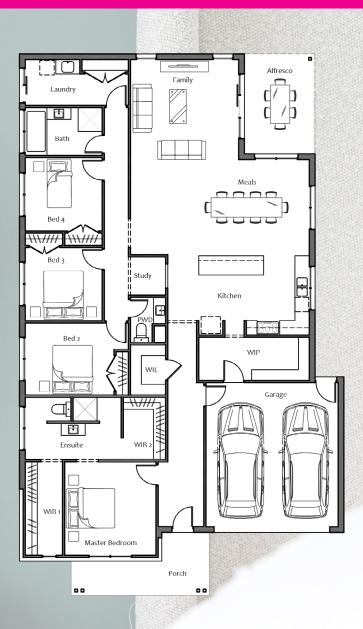

## LOT 209 HEARTLAND ESTATE, MORWELL

Package Offer \$647,700.00

Design Details - Tia-Rose 290V

House Size: 29sq