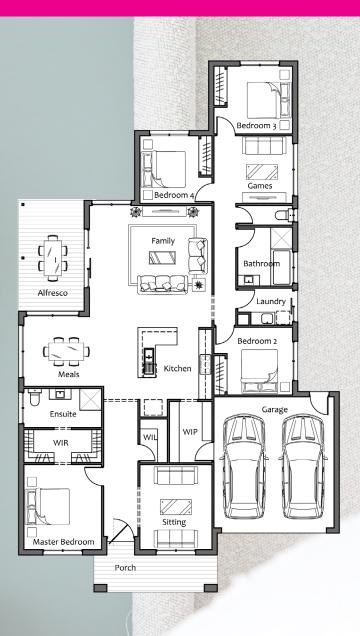

## LOT 210 HEARTLAND ESTATE, MORWELL

Package Offer \$640,700.00

Design Details – Imperial 283V

House Size: 28.3sq