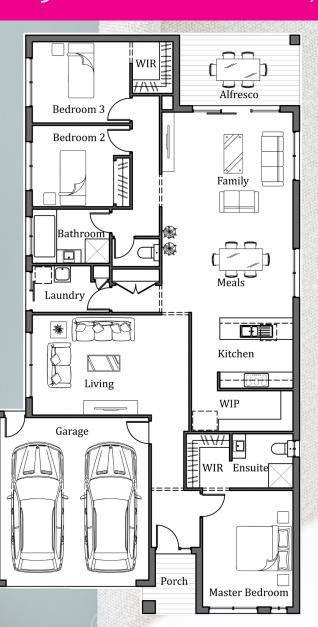

## LOT 213 HEARTLAND ESTATE, MORWELL

Package Offer \$599,000.00

Design Details - Concerto 236V

House Size: 23.6q