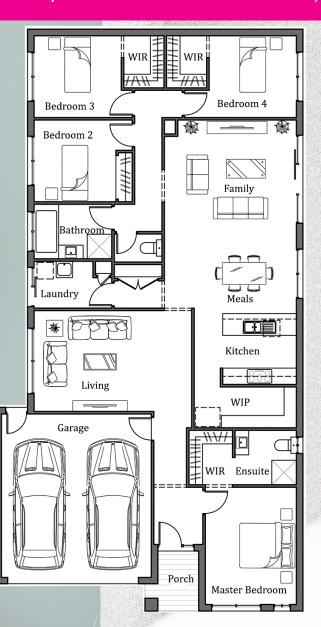

## LOT 214 HEARTLAND ESTATE, MORWELL

Package Offer \$601,900.00

Design Details - Concerto 236V

House Size: 23.6q