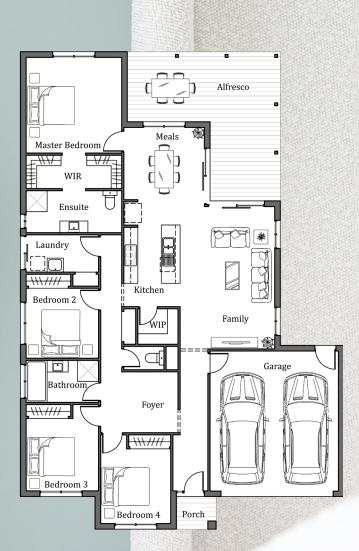

## Package Offer \$617,900.00

Design Details – Mercury 255V House Size : 25.5q

4**⊨** 2**⊖** 2**⊖** 3

www.vartel.com.au Terms & Conditions Apply