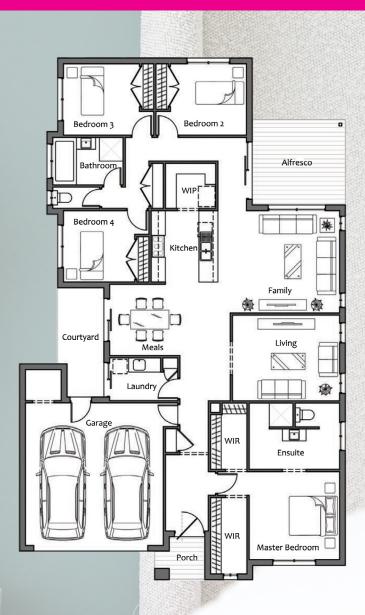

## LOT 226 HEARTLAND ESTATE, MORWELL

Package Offer \$642,800.00

Design Details - Maddison 281V

House Size: 28.145q