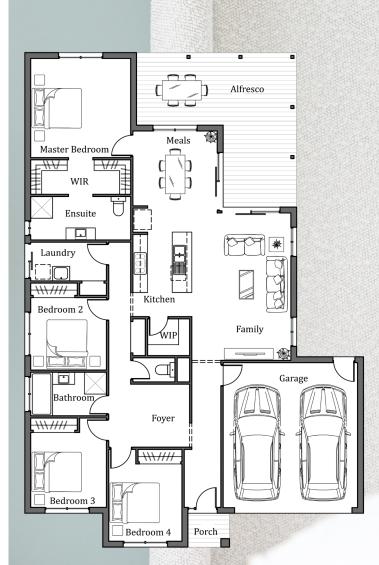

## **Package Offer** \$516,400.00

Design Details – Mercury 255V House Size : 25.5sq

## Land Details

Lot Size : 684m2 Land Price \$200,000.00