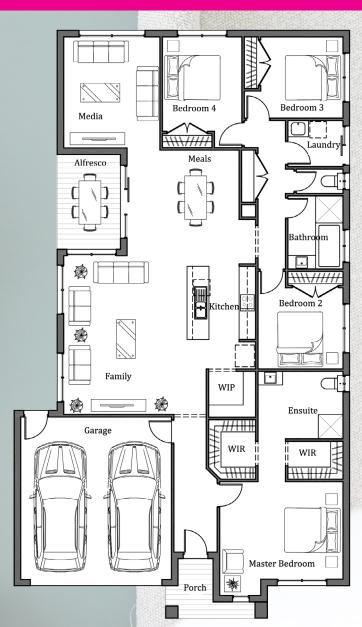

## LOT 111 COX AVENUE, CHURCHILL

For more details speak with our Home Advisor, Jessica Hine. Ph: 0407 244 625 Package Offer \$519,100.00

Design Details – Brooklyn 251V House Size : 25.1sq