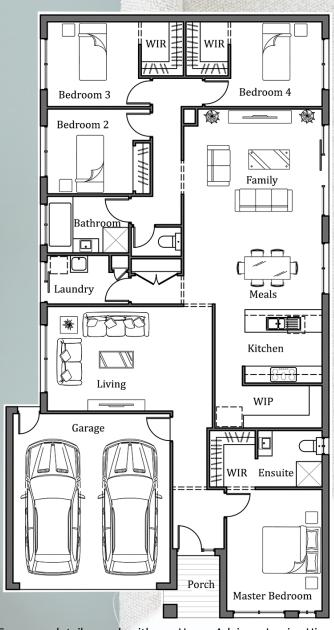

## LOT 112 COX AVENUE, CHURCHILL

Package Offer \$500,800.00

Design Details - Concerto 236V

House Size: 23.6sq