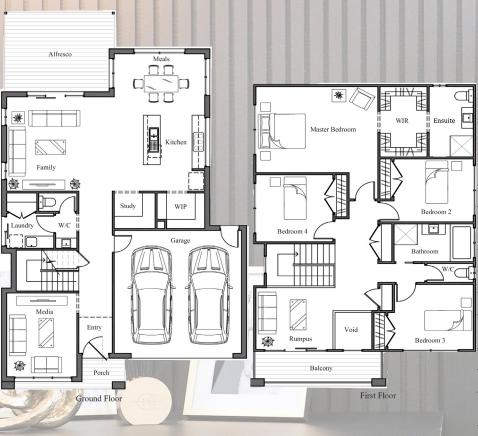

## LOT 212 BOTANICA ESTATE, KORUMBURRA

V-Premium Inclusions

Land Price \$270,000.00

-Colorbond Roofing -Eaves To First Floor

-Choice Of Included Facade

Double Glaze Awning Windows Through-Out

-Garage Panel Door With Remotes