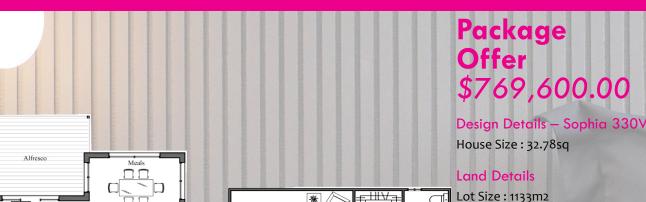

## LOT 212 BOTANICA ESTATE, KORUMBURRA

V-Premium Inclusions

Land Price \$270,000.00

-Colorbond Roofing -Eaves To First Floor

-Choice Of Included Facade

Double Glaze Awning Windows Through-Out

-Garage Panel Door With Remotes