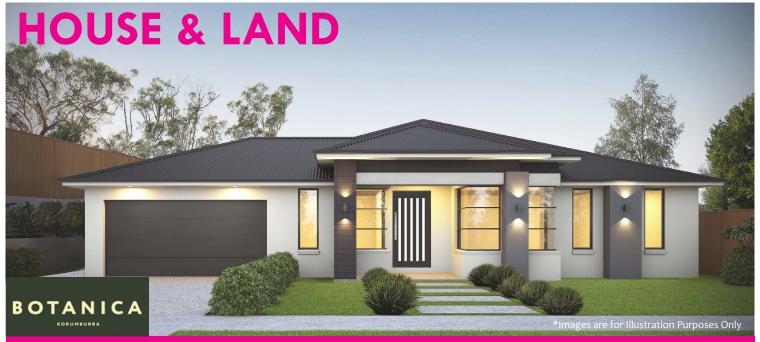

## LOT 212 BOTANICA ESTATE, KORUMBURRA

## **Package** Offer \$721,500.00

Design Details - Zania 341 V

House Size: 34.2sq

## V-Premium Inclusions

-Colorbond Roofing

•

Ensuite

H<u>H/H/H// // \\\\</u>

Master Bedroom

WIR

Porch