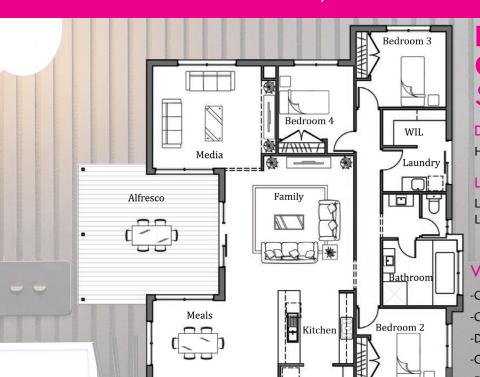

## **Package** Offer \$721,500.00

Design Details - Zania 341 V

House Size: 34.2sq

## V-Premium Inclusions

-Colorbond Roofing

•

Ensuite

H<u>H/H/H// // \\\\</u>

Master Bedroom

WIR

Porch