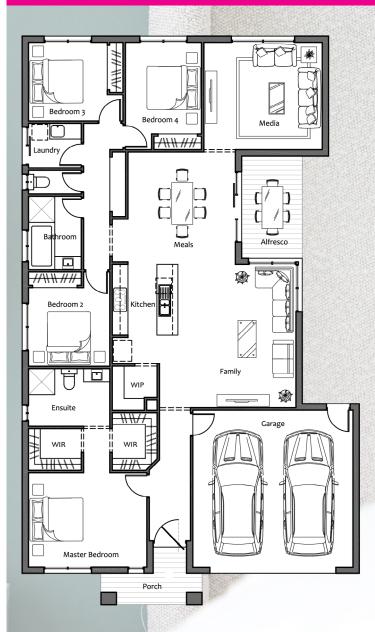

## LOT 402 FAIRWAYS URBAN LIVING ESTATE, DROUIN 4 2 2 2

**Package Offer**\$664,900.00

Design Details - Brooklyn 260V

House Size: 26sq