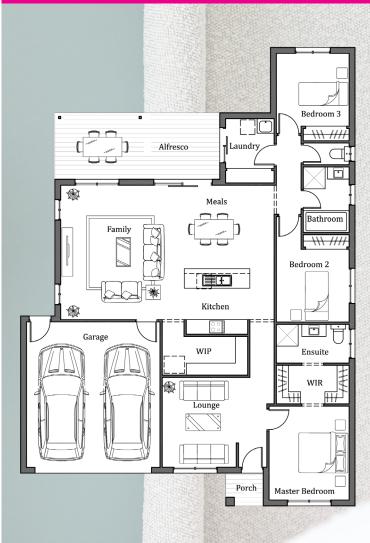

## Package Offer \$628,600.00

Design Details – Gemstone 225V House Size : 22.5sq

## Land Details

Lot Size : 512m2 Land Price \$335,000.00

## V-Essential Inclusions

-Site Cost Allowance

-Colorbond Roofing -Eaves to front façade -Garage Panel Door with Remotes -Brick Infills above windows -20mm Stone benchtops to Kitchen, Ensuite & Bathroom -4No. Pot drawers to kitchen -Extensive selection of Floor Coverings : Laminate, Carpet & Tiles -Laminate Flooring to Entry, Family & Rear Hallway -Dulux 3 coat paint system -Gas ducted heating system -Overhead cupboards to kitchen -Toilet roll holders & towel rails -Dishwasher -Technika 900mm appliances -Tiled Shower bases to Ensuite & Bathroom -Split system air conditioner -LED Downlights