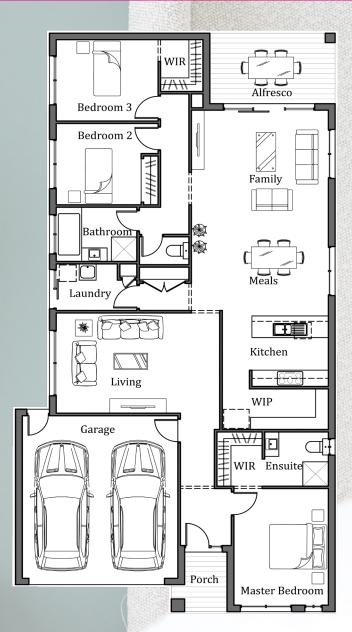

## Package Offer \$622,500.00

Design Details – Concerto 236V House Size : 23.6sq