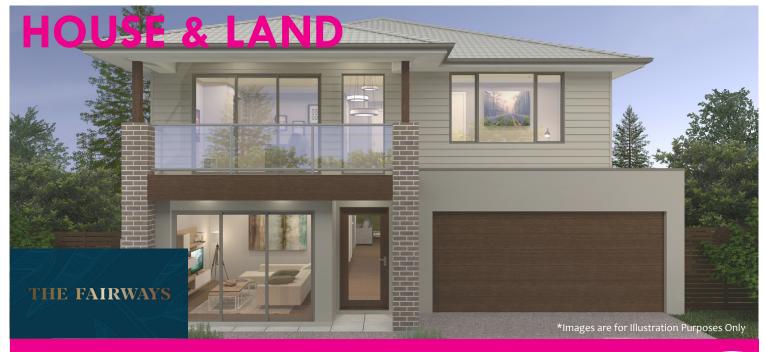

LOT 504 FAIRWAYS URBAN LIVING ESTATE, DROUIN

\$889,600.00

Design Details - Sophia 330V

House Size: 32.78sq

## **V-Premium Inclusions**

-Colorbond Roofing

-Eaves To First Floor

-Choice Of Included Facade

Double Glaze Awning Windows Through-Out

-Garage Panel Door With Remotes

Brick Infills Above Windows Ground Floor Only