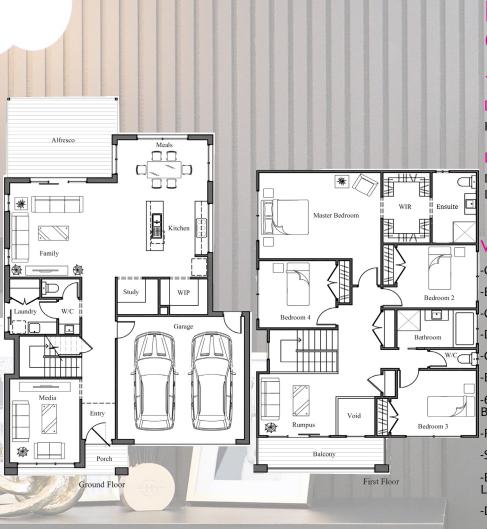

LOT 504 FAIRWAYS URBAN LIVING ESTATE, DROUIN

\$889,600.00

Design Details - Sophia 330V

House Size: 32.78sq