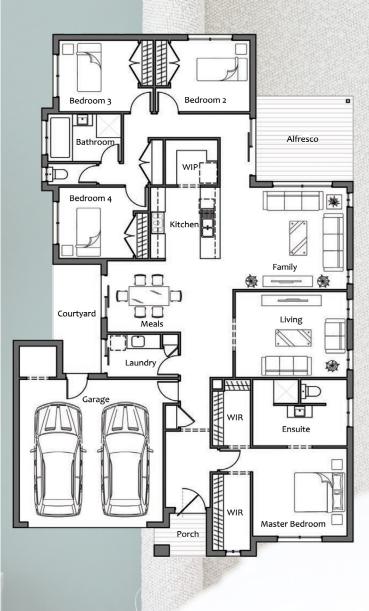

LOT 505 FAIRWAYS URBAN LIVING ESTATE, DROUIN 4 2 2 2

Package Offer \$756,300.00

Design Details - Maddison 281V

House Size: 28.14sq