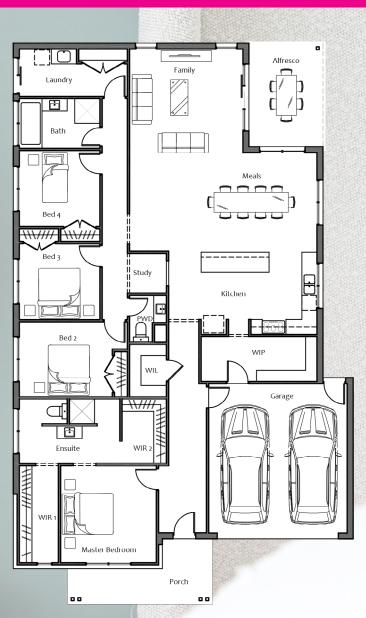

## LOT 113 COX AVENUE, CHURCHILL

Package Offer \$542,700.00

Design Details - Tia-Rose 290V

House Size: 29sq