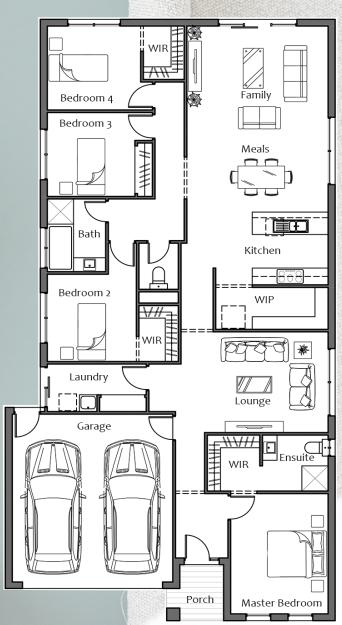

## **Package Offer** \$680,400.00

Design Details – Concerto 236VM House Size : 23.7sq