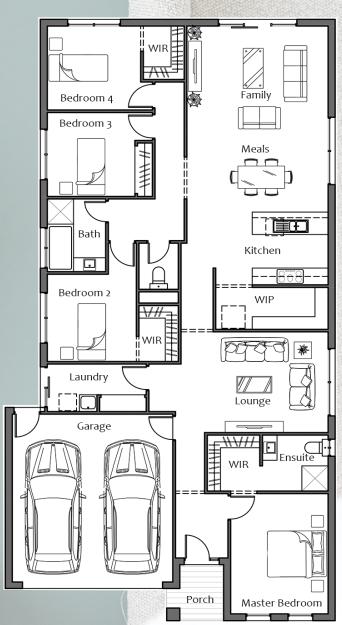

## **Package Offer** \$680,800.00

Design Details – Concerto 236VM House Size : 23.7sq